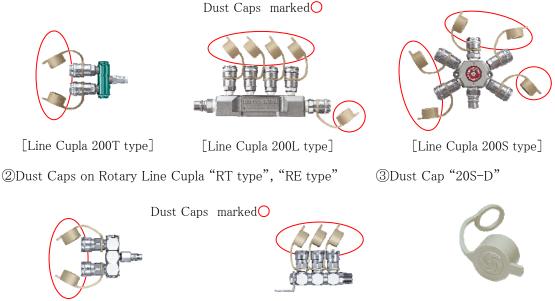

Object products

①Dust Caps on the Line Cupla series "200T", "200L" and "200S".

[Rotary Line Cupla RT type]

[Rotary Line Cupla RE type]

[Dust Cap 20S-D]

% Products and Dust Caps not shown above are not the object items.