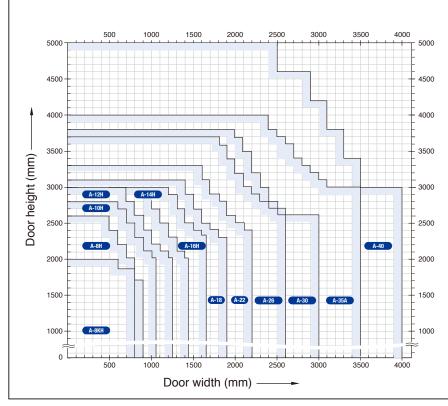

## **Chart of Applicable Doors**

- Select an appropriate model according to the dimensions (height x width) of the door used. (See chart left)
- 2. Then make sure that the door weight is in the range of [Table of Applicable Door Weight] (given below) and determine the model.

Note: The Chart is drawn up in the condition where wind velocity is 3m/sec as a standard. For using a forced (open smoke) ventilation door or any model under a strong wind, contact us beforehand.